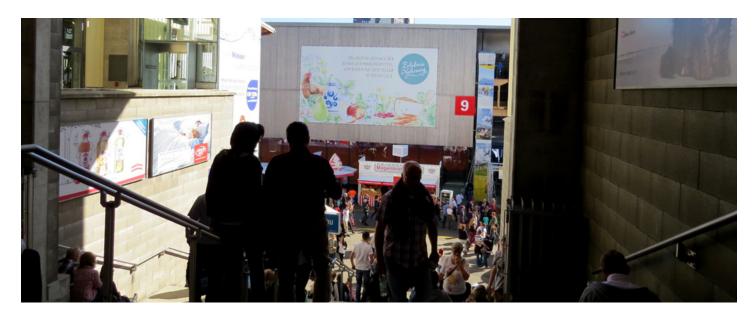

# ST. GALLEN, EXHIBITION CENTRE 9.3

# Hall 9 - head-on view Entrance D

## LOCATION | DESCRIPTION

- In the outdoor area
- On Hall 9
- Visible from Entrance D
- Concentration of visitors in this area
- Situated in the central walkway
- Visible to all visitors