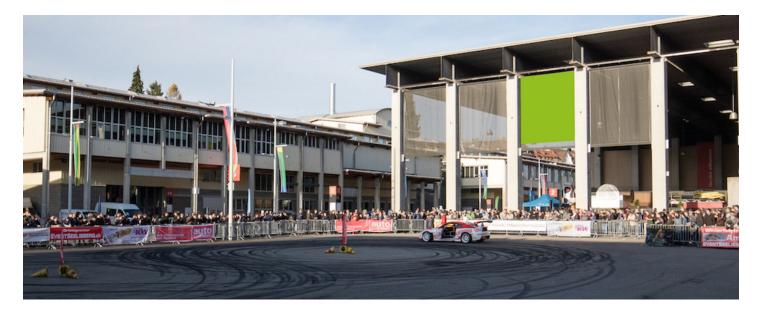

# ST. GALLEN, EXHIBITION CENTRE 9.C (NOT AVAILABLE DURING OLMA)

# Hall 9 - visible from the entire square

## LOCATION | DESCRIPTION

- ∎ On Hall 9
- Dominates the entire entrance square
- Visible from main entrance
- Overlooking square
- Good viewing height