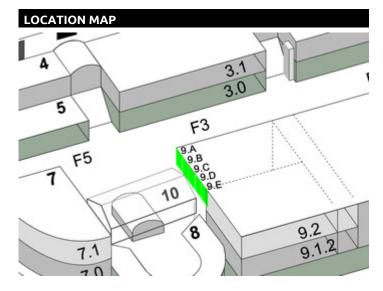

# ST. GALLEN, EXHIBITION CENTRE 9.C (NOT AVAILABLE DURING OLMA)

# Hall 9 - visible from the entire square

## LOCATION | DESCRIPTION

- ∎ On Hall 9
- Dominates the entire entrance square
- Visible from main entrance
- Overlooking square
- Good viewing height