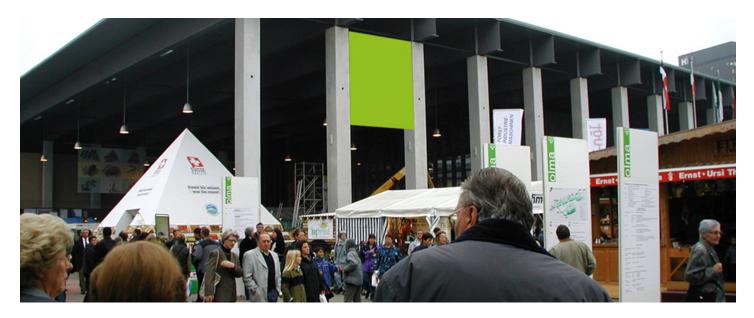

# Hall 9 - visible from the entire square

### **LOCATION | DESCRIPTION**

- On Hall 9
- Dominates the entire entrance square
- Visible from main entrance
- Overlooking square
- Good viewing height