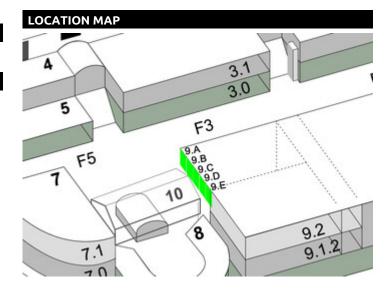

# ST. GALLEN, EXHIBITION CENTRE 9.B (NOT AVAILABLE DURING OLMA)

### **LOCATION | DESCRIPTION**

- On Hall 9
- Dominates the entire entrance square
- Visible from main entrance
- Overlooking square
- Good viewing height