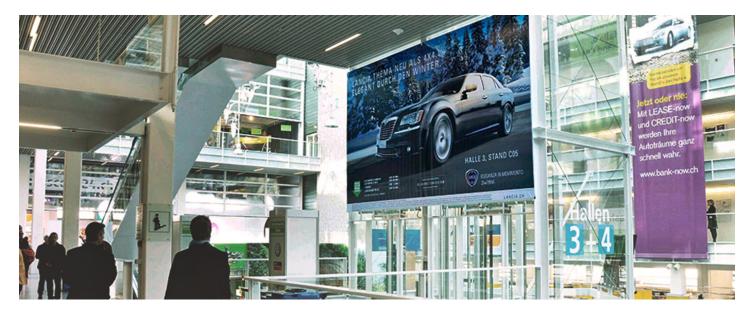

# **ZURICH, EXHIBITION CENTRE 34** On the same level as Hall 3+4

# FACTS AND FIGURES

| Dimensions                | W 6.50 m x H 4.00 m            |
|---------------------------|--------------------------------|
| Total size                | 26.00 m2                       |
| Availability              | Permanent                      |
| Illumination              | yes, illumination of the hall  |
| Frequency per trade fairs | Varies according to trade show |
| Visibility                | Front, sideways/oblique        |

# LOCATION | DESCRIPTION

- Position by the lift
- Above Elevator doors
- On the same level as Hall 3+4
- Repeat contacts
- -----
- Visible as visitors move from one floor to another
- Price for smaller exhibitions/events upon request