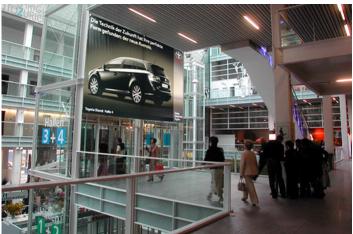

# **ZURICH, EXHIBITION CENTRE 34** On the same level as Hall 3+4

# FACTS AND FIGURES

| Dimensions                | W 6.50 m x H 4.00 m            |
|---------------------------|--------------------------------|
| Total size                | 26.00 m2                       |
| Availability              | Permanent                      |
| Illumination              | yes, illumination of the hall  |
| Frequency per trade fairs | Varies according to trade show |
| Visibility                | Front, sideways/oblique        |

# LOCATION | DESCRIPTION

- Position by the lift
- Above Elevator doors
- On the same level as Hall 3+4
- Repeat contacts
- -----
- Visible as visitors move from one floor to another
- Price for smaller exhibitions/events upon request