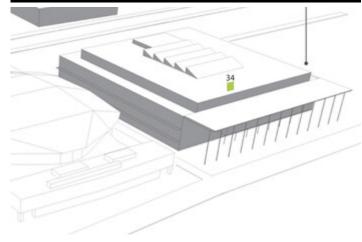

6.50 m x H 4.00 m            |
|---------------------------|--------------------------------|
| Total size                | 26.00 m2                       |
| Availability              | Permanent                      |
| Illumination              | yes, illumination of the hall  |
| Frequency per trade fairs | Varies according to trade show |
| Visibility                | Front, sideways/oblique        |

# LOCATION | DESCRIPTION

- Position by the lift
- Above Elevator doors
- On the same level as Hall 3+4
- Repeat contacts
- -----
- Visible as visitors move from one floor to another
- Price for smaller exhibitions/events upon request

#### PERMISSION

Outline approval existing, individual artwork requires authorization

### RESTRICTIONS

Non-exhibitors upon request



## LOCATION MAP