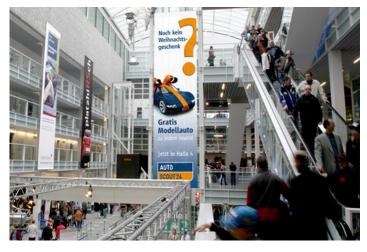

### Exhibition centre entrance hall

| FACTS AND FIGURES         |                                |
|---------------------------|--------------------------------|
| Dimensions                | W 2.90 m x H 11.04 m           |
| Total size                | 32.02 m2                       |
| Availability              | Permanent                      |
| Illumination              | yes, illumination of the hall  |
| Frequency per trade fairs | Varies according to trade show |
| Visibility                | Front, sideways/oblique        |

#### LOCATION | DESCRIPTION

- Exhibition centre entrance hall
- Opposite escalators
- By the lift
- Targeted to drive repeat contacts (approx. 3 times)
- Visible as visitors move from one floor to another
- Long viewing time
- Ideal viewing distance
- Price for smaller exhibitions/events upon request