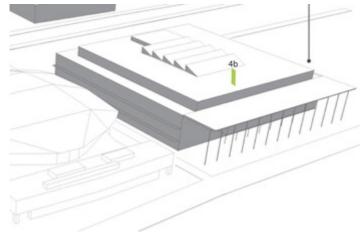

x H 11.04 m           |
| Total size                | 32.02 m2                       |
| Availability              | Permanent                      |
| Illumination              | yes, illumination of the hall  |
| Frequency per trade fairs | Varies according to trade show |
| Visibility                | Front, sideways/oblique        |

#### LOCATION | DESCRIPTION

- Exhibition centre entrance hall
- Opposite escalators
- By the lift
- Targeted to drive repeat contacts (approx. 3 times)
- Visible as visitors move from one floor to another
- Long viewing time
- Ideal viewing distance
- Price for smaller exhibitions/events upon request

#### PERMISSION

Outline approval existing, individual artwork requires authorization

#### RESTRICTIONS

Non-exhibitors upon request





# LOCATION MAP