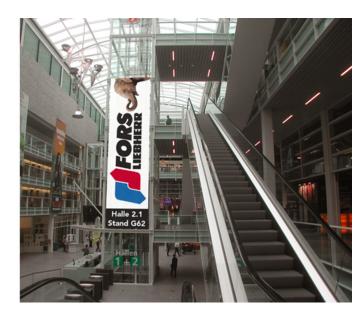

### Exhibition centre entrance hall

| FACTS AND FIGURES         |                                |
|---------------------------|--------------------------------|
| Dimensions                | W 2.90 m x H 11.04 m           |
| Total size                | 32.02 m2                       |
| Availability              | Permanent                      |
| Illumination              | yes, illumination of the hall  |
| Frequency per trade fairs | Varies according to trade show |
| Visibility                | Front, sideways/oblique        |

#### LOCATION | DESCRIPTION

- Exhibition centre entrance hall
- Opposite escalators
- By the lift
- Targeted to drive repeat contacts (approx. 3 times)
- Visible as visitors move from one floor to another
- Long viewing time
- Ideal viewing distance
- Price for smaller exhibitions/events upon request