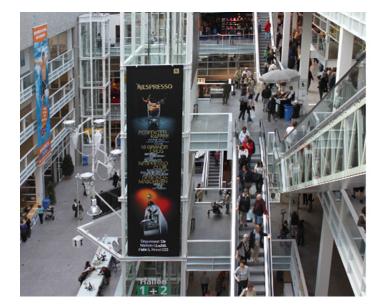

### Exhibition centre entrance hall

| FACTS AND FIGURES         |                                |
|---------------------------|--------------------------------|
| Dimensions                | W 2.90 m x H 11.04 m           |
| Total size                | 32.02 m2                       |
| Availability              | Permanent                      |
| Illumination              | yes, illumination of the hall  |
| Frequency per trade fairs | Varies according to trade show |
| Visibility                | Front, sideways/oblique        |

#### LOCATION | DESCRIPTION

- Exhibition centre entrance hall
- Opposite escalators
- By the lift
- Targeted to drive repeat contacts (approx. 3 times)
- Visible as visitors move from one floor to another
- Long viewing time
- Ideal viewing distance
- Price for smaller exhibitions/events upon request