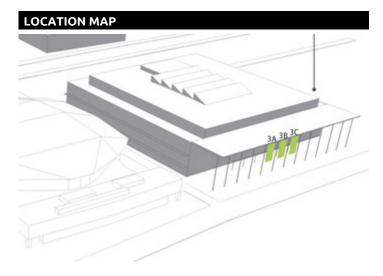

# **ZURICH, EXHIBITION CENTRE 3.C**

## Above exhibition centre entrance

## **LOCATION | DESCRIPTION**

- Above exhibition centre entrance
- Prominent position
- Visible to all visitors
- Best possible site
- Extended viewing times for visitors queuing for the ticket office
- Price for smaller exhibitions/events upon request