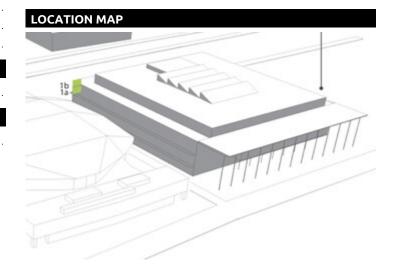

# **ZURICH, EXHIBITION CENTER 1.A** Exhibition centre – north side

# LOCATION | DESCRIPTION

- Exhibition centre north side
- Visible to visitors as they arrive
- Visible to visitors coming from multi-storey car park
- Position: building corner
- Long viewing time
- Ideal viewing distance
- Price for small exhibitions/events on request