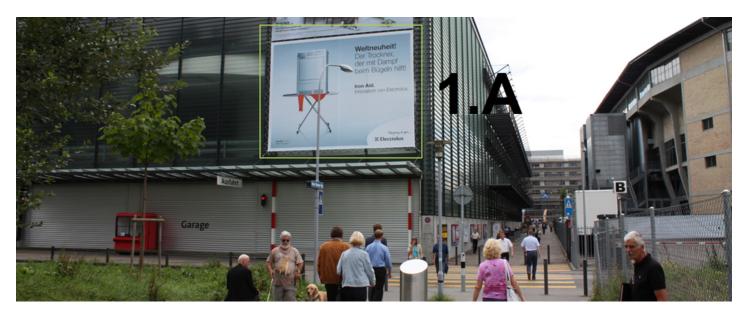

# **ZURICH, EXHIBITION CENTER 1.A** Exhibition centre – north side

## FACTS AND FIGURES

| Dimensions                | W 9.30 m x H 6.75 m            |
|---------------------------|--------------------------------|
| Total size                | 62.78 m2                       |
| Availability              | Permanent                      |
| Illumination              | Not available                  |
| Frequency per trade fairs | Varies according to trade show |
| Visibility                | Front, sideways/oblique        |

# LOCATION | DESCRIPTION

- Exhibition centre north side
- Visible to visitors as they arrive
- Visible to visitors coming from multi-storey car park
- Position: building corner
- Long viewing time
- Ideal viewing distance
- Price for small exhibitions/events on request