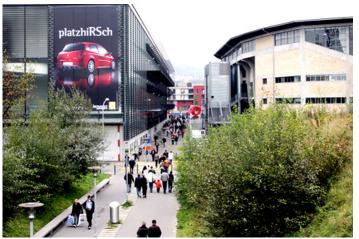

# Exhibition centre - north side

### **LOCATION | DESCRIPTION**

- Exhibition centre north side
- Visible to visitors as they arrive
- Visible to visitors coming from multi-storey car park
- Position: building corner
- Long viewing time
- Ideal viewing distance
- Price for smaller exhibitions/events on request