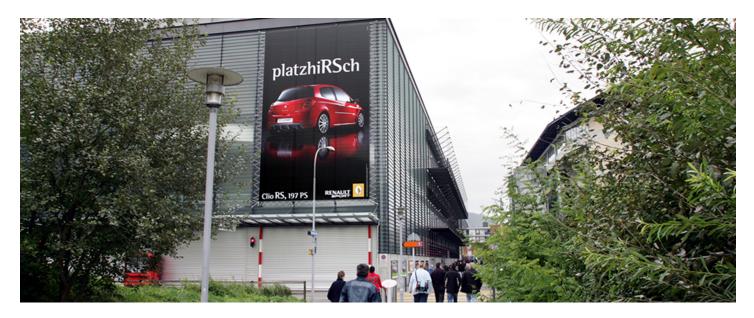

# Exhibition centre - north side

# FACTS AND FIGURESDimensionsW 9.30 m x H 13.60 mTotal size126.48 m2AvailabilityPermanentIlluminationNot availableFrequency per trade fairsVaries according to trade showVisibilityFront, sideways/oblique

### **LOCATION | DESCRIPTION**

- Exhibition centre north side
- Visible to visitors as they arrive
- Visible to visitors coming from multi-storey car park
- Position: building corner
- Long viewing time
- Ideal viewing distance
- Price for smaller exhibitions/events on request