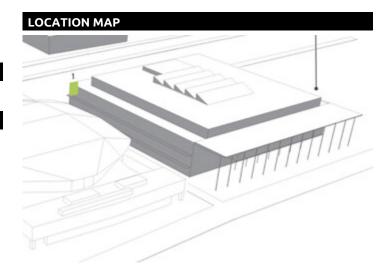

# Exhibition centre - north side

### **LOCATION | DESCRIPTION**

- Exhibition centre north side
- Visible to visitors as they arrive
- Visible to visitors coming from multi-storey car park
- Position: building corner
- Long viewing time
- Ideal viewing distance
- Price for smaller exhibitions/events on request