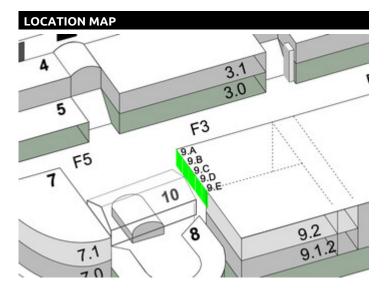

# ST. GALLEN, EXHIBITION CENTRE 9.A (NOT AVAILABLE DURING OLMA)

Hall 9 - visible from the entire square

## LOCATION | DESCRIPTION

- ∎ On Hall 9
- Dominates the entire entrance square
- Visible from main entrance
- Overlooking square
- Good viewing height