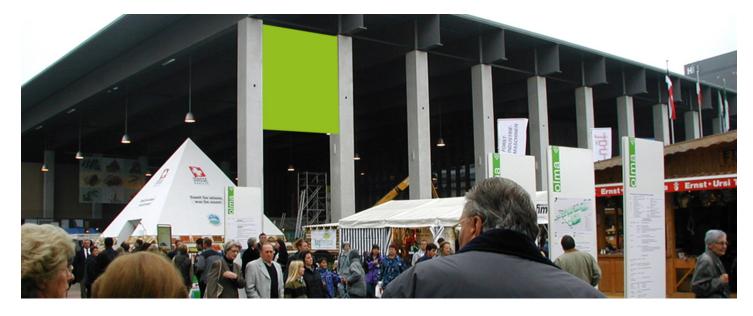

# ST. GALLEN, EXHIBITION CENTRE 9.A (NOT AVAILABLE DURING OLMA)

Hall 9 - visible from the entire square

## LOCATION | DESCRIPTION

- ∎ On Hall 9
- Dominates the entire entrance square
- Visible from main entrance
- Overlooking square
- Good viewing height