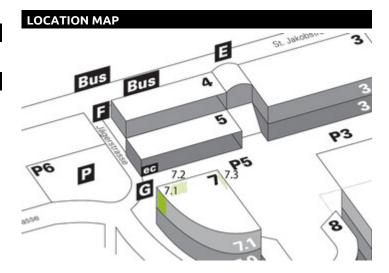

# ST. GALLEN, EXHIBITION CENTRE 7.3

# Hall 7 - directly above the arena

### **LOCATION | DESCRIPTION**

- On Hall
- Dominates the outdoor area and arena
- Visible from Hall 3, 5 and 9
- Repeat contacts
- Entire visitor flow is channelled here