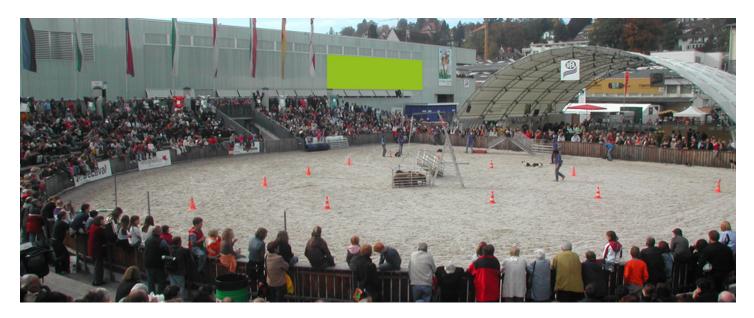

# ST. GALLEN, EXHIBITION CENTRE 7.3

# Hall 7 - directly above the arena

### **LOCATION | DESCRIPTION**

- On Hall
- Dominates the outdoor area and arena
- Visible from Hall 3, 5 and 9
- Repeat contacts
- Entire visitor flow is channelled here