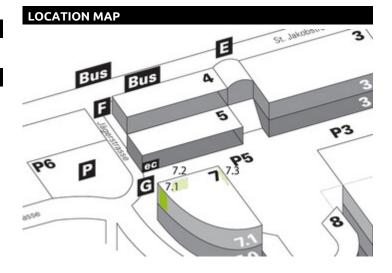

# ST. GALLEN, EXHIBITION CENTRE 7.2 (NOT AVAILABLE DURING OLMA)

# Hall 7 - right next to the main entrance

### LOCATION | DESCRIPTION

- On Hall 7
- Right next to the main entrance
- Visible to all visitors
- Repeat contacts
- Entire visitor flow is channelled here