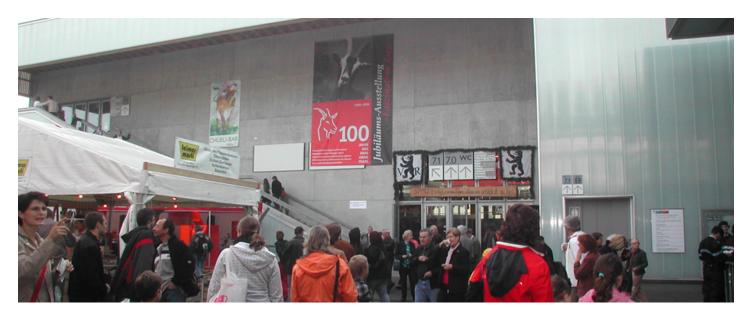

# ST. GALLEN, EXHIBITION CENTRE 7.2 (NOT AVAILABLE DURING OLMA)

# Hall 7 - right next to the main entrance

### LOCATION | DESCRIPTION

- On Hall 7
- Right next to the main entrance
- Visible to all visitors
- Repeat contacts
- Entire visitor flow is channelled here