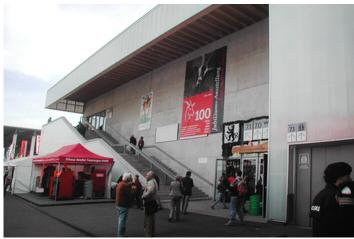

# ST. GALLEN, EXHIBITION CENTRE 7.2 (NOT AVAILABLE DURING OLMA)

# Hall 7 - right next to the main entrance

### LOCATION | DESCRIPTION

- On Hall 7
- Right next to the main entrance
- Visible to all visitors
- Repeat contacts
- Entire visitor flow is channelled here