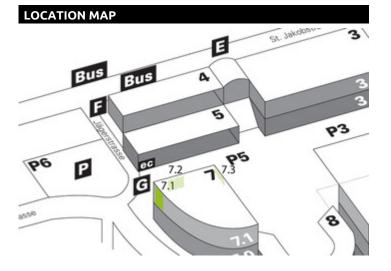

# ST. GALLEN, EXHIBITION CENTRE 7.1

# Hall 7 - next to the main entrance

### **LOCATION | DESCRIPTION**

- Next to the exhibition hall's main entrance
- Dominating position
- Powerful impact
- Next to ticket office
- Market stalls and exhibition stands
- Huge numbers of visitors