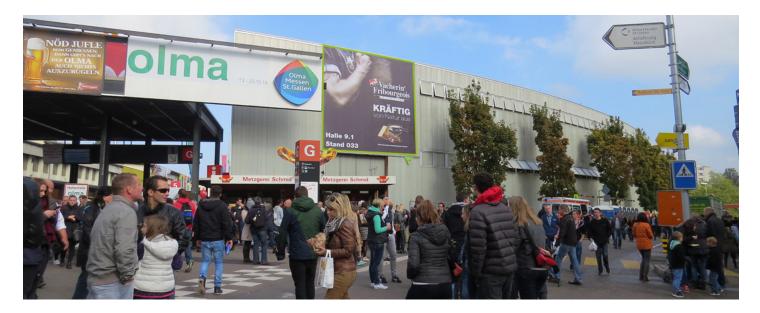

# ST. GALLEN, EXHIBITION CENTRE 7.1

# Hall 7 - next to the main entrance

### **LOCATION | DESCRIPTION**

- Next to the exhibition hall's main entrance
- Dominating position
- Powerful impact
- Next to ticket office
- Market stalls and exhibition stands
- Huge numbers of visitors