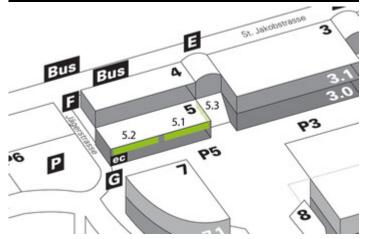

ion centre plaza



#### FACTS AND FIGURES

| Dimensions                | W 16.45 m x H 3.00 m           |
|---------------------------|--------------------------------|
| Total size                | 49.35 m2                       |
| Availability              | Permanent                      |
| Illumination              | Not available                  |
| Frequency per trade fairs | Varies according to trade show |
| Visibility                | Front, sideways/oblique        |

## LOCATION | DESCRIPTION

- On Hall 5
- Dominates the outdoor area
- Visible from Hall 3, 2 and 9
- Repeat contacts
- Entire visitor flow is channelled here

#### PERMISSION

Outline approval existing, individual artwork requires authorization

#### RESTRICTIONS

Non-exhibitors upon request



### LOCATION MAP