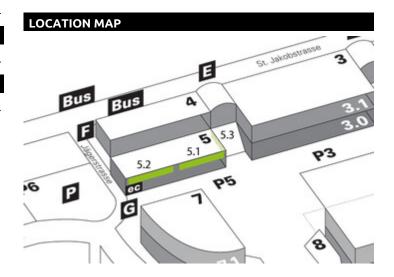

## ST. GALLEN, EXHIBITION CENTRE 5.2

### LOCATION | DESCRIPTION

- On Hall 5
- Dominates the entrance area
- Visible from the main entrance
- Repeat contacts
- Entire visitor flow is channelled here