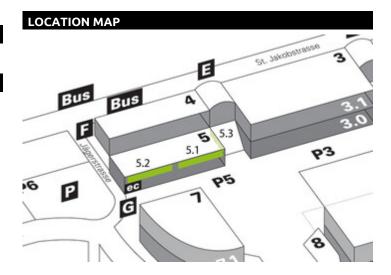

## ST. GALLEN, EXHIBITION CENTRE 5.1

### **LOCATION | DESCRIPTION**

- On Hall 5
- Dominates the entire entrance square
- Visible from the main entrance
- Repeat contacts
- Entire visitor flow is channelled here