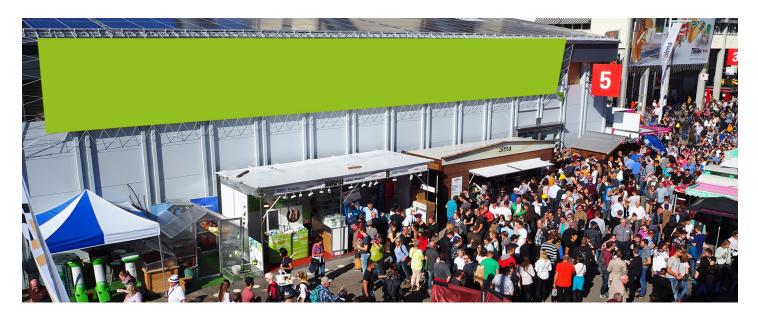

## ST. GALLEN, EXHIBITION CENTRE 5.1

# Hall 5 - looking over exhibition centre plaza

# FACTS AND FIGURESDimensionsW 25.00 m x H 2.70 mTotal size67.50 m2AvailabilityPermanentIlluminationNot availableFrequency per trade fairsVaries according to trade showVisibilityFront, sideways/oblique

### **LOCATION | DESCRIPTION**

- On Hall 5
- Dominates the entire entrance square
- Visible from the main entrance
- Repeat contacts
- Entire visitor flow is channelled here