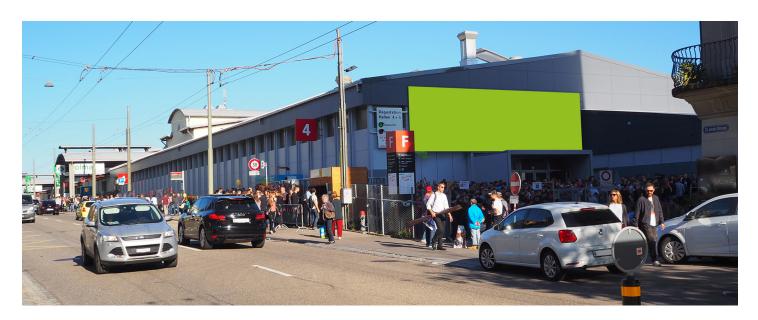

# Above tasting hall entrance

## **LOCATION | DESCRIPTION**

- Tasting hall entrance
- Hall 4
- Entrance F, with ticket office
- Large numbers of visitors entering tasting hall
- Also visible to road traffic and public transport