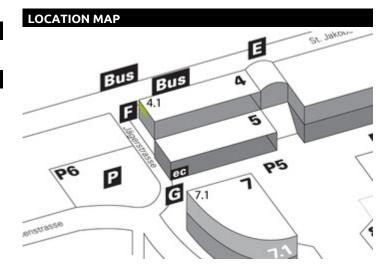

## **LOCATION | DESCRIPTION**

- Tasting hall entrance
- Hall 4
- Entrance F, with ticket office
- Large numbers of visitors entering tasting hall
- Also visible to road traffic and public transport