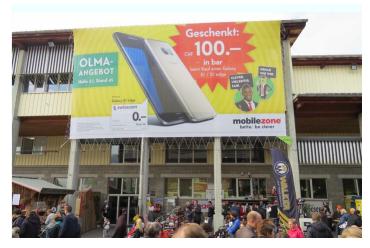

# ST. GALLEN, EXHIBITION CENTRE 3.1

## In the main section of the outdoor area

Front, sideways/oblique

### **LOCATION | DESCRIPTION**

- In the busy centre of the exhibition grounds
- Visible from the whole outdoor area
- On Hall 3

Visibility

- Excellent number of contacts
- Repeat contacts
- Visible to all visitors