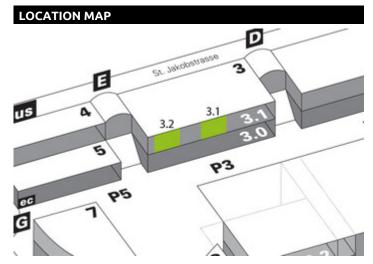

# ST. GALLEN, EXHIBITION CENTRE 3.1

### **LOCATION | DESCRIPTION**

- In the busy centre of the exhibition grounds
- Visible from the whole outdoor area
- On Hall 3

Visibility

- Excellent number of contacts
- Repeat contacts
- Visible to all visitors