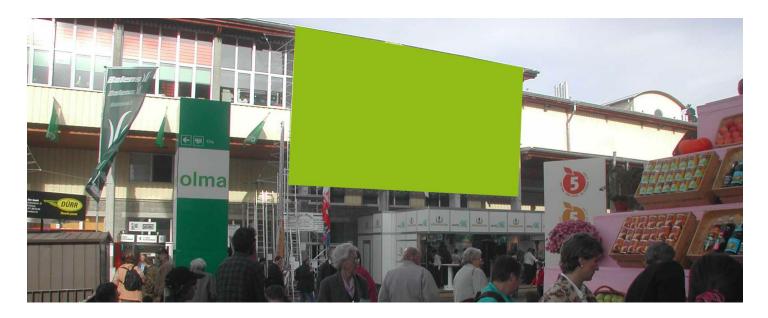

# ST. GALLEN, EXHIBITION CENTRE 3.1

## In the main section of the outdoor area

Front, sideways/oblique

### **LOCATION | DESCRIPTION**

- In the busy centre of the exhibition grounds
- Visible from the whole outdoor area
- On Hall 3

Visibility

- Excellent number of contacts
- Repeat contacts
- Visible to all visitors