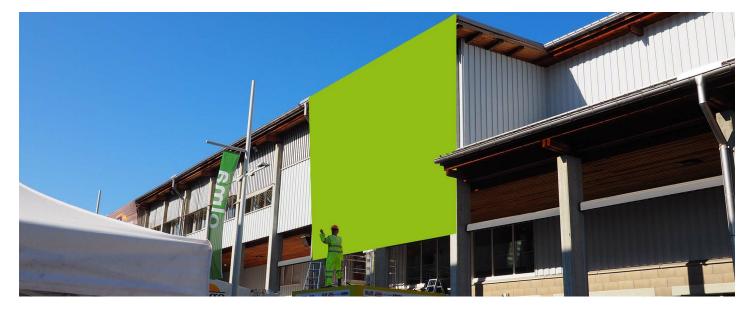

# **ST. GALLEN, EXHIBITION CENTRE 2.3** Hall 2

### FACTS AND FIGURES

| Dimensions                | ca. W 7.50 m x H 6.40 m        |
|---------------------------|--------------------------------|
| Total size                | ca. 48.00 m2                   |
| Availability              | Permanent                      |
| Illumination              | Not available                  |
| Frequency per trade fairs | Varies according to trade show |
| Visibility                | Front, sideways/oblique        |

# LOCATION | DESCRIPTION

- ∎ On Hall 2
- In the walkway between Hall 1, 2 and 9
- Visible to majority of visitors
- Repeat contacts