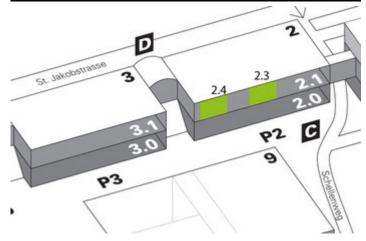

#### LOCATION MAP

# LOCATION | DESCRIPTION

- ∎ On Hall 2
- In the walkway between Hall 1, 2 and 9
- Visible to majority of visitors
- Repeat contacts