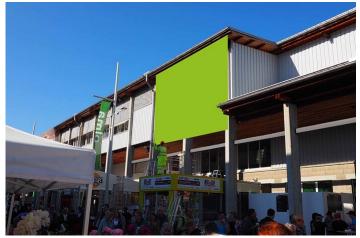

# **ST. GALLEN, EXHIBITION CENTRE 2.3** Hall 2

### FACTS AND FIGURES

| Dimensions                | ca. W 7.50 m x H 6.40 m        |
|---------------------------|--------------------------------|
| Total size                | ca. 48.00 m2                   |
| Availability              | Permanent                      |
| Illumination              | Not available                  |
| Frequency per trade fairs | Varies according to trade show |
| Visibility                | Front, sideways/oblique        |

# LOCATION | DESCRIPTION

- ∎ On Hall 2
- In the walkway between Hall 1, 2 and 9
- Visible to majority of visitors
- Repeat contacts