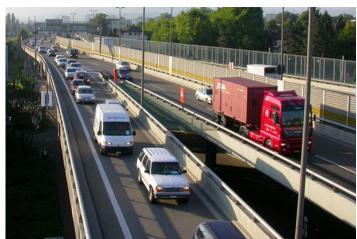

## LOCATION | DESCRIPTION

- Unique position: right on the motorway A2/motorway exit city/exhibition
- Few steps from the exhibition center Messe Basel
- Near IBM, F. Hoffmann-La Roche, Novartis,Syngenta-Tower, Tinquely Museum, etc.
- In direction of Stucki Shopping Centre, City/Messe, EuroAirport, German and Swiss highway customs
- Congestion area year-round
- Poster is fitted on eye-level
- Multi-lane road traffic