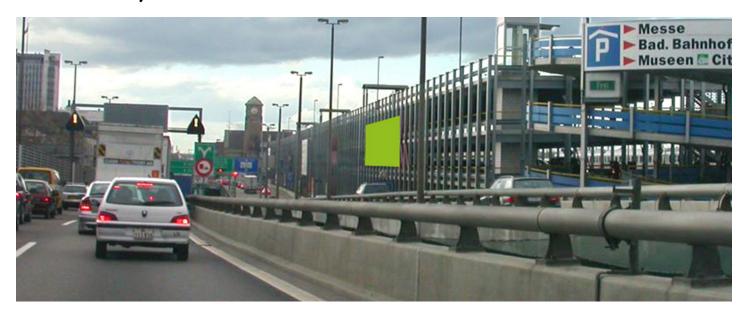

## BASEL, PARKING BAD. BAHNHOF, SURFACE 5 (VALID FOR ALL EXIBITON EXCL. BASELWORLD)

| Dimensions                | W 15.14 m x H 5.87 m |
|---------------------------|----------------------|
| Total size                | 88.87 m2             |
| Availability              | till                 |
| Illumination              | yes                  |
| Frequency per trade fairs | 470'000              |
| Visibility                | Sideways/oblique     |

## LOCATION | DESCRIPTION

- Unique position: right on the motorway A2/motorway exit city/exhibition
- Few steps from the exhibition center Messe Basel
- Near IBM, F. Hoffmann-La Roche, Novartis,Syngenta-Tower, Tinquely Museum, etc.
- In direction of Stucki Shopping Centre, City/Messe, EuroAirport, German and Swiss highway customs
- Congestion area year-round
- Poster is fitted on eye-level
- Multi-lane road traffic