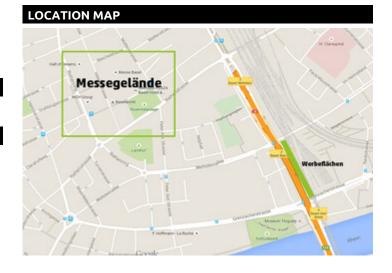

## LOCATION | DESCRIPTION

- Unique position: right on the motorway A2/motorway exit city/exhibition
- Few steps from the exhibition center Messe Basel
- Near IBM, F. Hoffmann-La Roche, Novartis,Syngenta-Tower, Tinquely Museum, etc.
- In direction of Stucki Shopping Centre, City/Messe, EuroAirport, German and Swiss highway customs
- Congestion area year-round
- Poster is fitted on eye-level
- Multi-lane road traffic