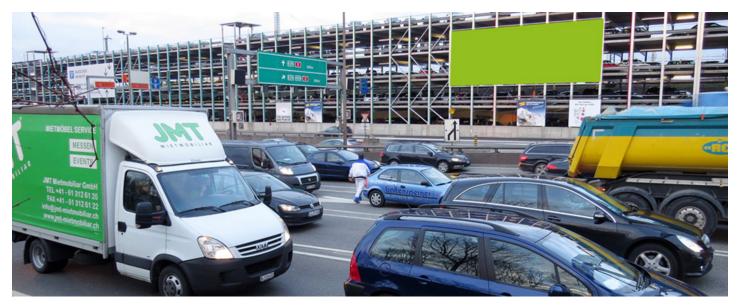

## BASEL, PARKING BAD. BAHNHOF, SURFACE 3 (VALID FOR ALL EXIBITON EXCL. BASELWORLD)

| FACTS AND FIGURES         |                      |
|---------------------------|----------------------|
| Dimensions                | W 15.14 m x H 5.87 m |
| Total size                | 88.87 m2             |
| Availability              | Permanent            |
| Illumination              | yes                  |
| Frequency per trade fairs | 750'000              |
| Visibility                | Sideways/oblique     |

## LOCATION | DESCRIPTION

- Visible to customers on their way to and from the site
- Busiest motorway section in the whole of Switzerland
- Directly next to the motorway A2
- High traffic volumes
- Congestion area year-round
- Motorway with 10 lanes in total
- Speed limit 60/80 km/h
- Visible for traffic from and to the direction Basel-City/Messe, Zürich, Bern,
- Luzern as well as for the whole of the international traffic.