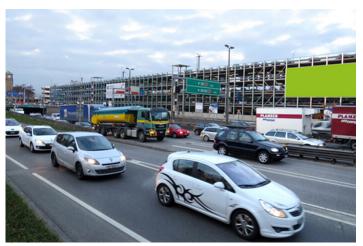

## BASEL, PARKING BAD. BAHNHOF, SURFACE 3 (VALID FOR ALL EXIBITON EXCL. BASELWORLD)

| FACTS AND FIGURES         |                      |
|---------------------------|----------------------|
| Dimensions                | W 15.14 m x H 5.87 m |
| Total size                | 88.87 m2             |
| Availability              | Permanent            |
| Illumination              | yes                  |
| Frequency per trade fairs | 750'000              |
| Visibility                | Sideways/oblique     |

## LOCATION | DESCRIPTION

- Visible to customers on their way to and from the site
- Busiest motorway section in the whole of Switzerland
- Directly next to the motorway A2
- High traffic volumes
- Congestion area year-round
- Motorway with 10 lanes in total
- Speed limit 60/80 km/h
- Visible for traffic from and to the direction Basel-City/Messe, Zürich, Bern,
- Luzern as well as for the whole of the international traffic.