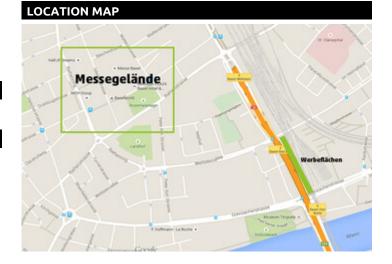

## LOCATION | DESCRIPTION

- Visible to customers on their way to and from the site
- Busiest motorway section in the whole of Switzerland
- Directly next to the motorway A2
- High traffic volumes
- Congestion area year-round
- Motorway with 10 lanes in total
- Speed limit 60/80 km/h
- Visible for traffic from and to the direction Basel-City/Messe, Zürich, Bern,
- Luzern as well as for the whole of the international traffic.