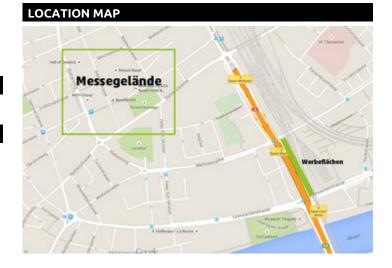

#### **LOCATION | DESCRIPTION**

- Visible to customers on their way to and from the site
- Motorway exit for the exhibition centre, Stücki Shopping, Badischer Bahnhof, St. Jakob-Park Shopping, Motorway A2
- High traffic volumes

Visibility

- Nearby IBM, F. Hoffmann-La Roche, Novartis, Syngenta Tower, McDonalds, Tinguely Mueseum etc.
- Congestion area year-round
- Stop and go (traffic lights = long viewing times)
- Possibility to combine with the 8 flags above parking entrance