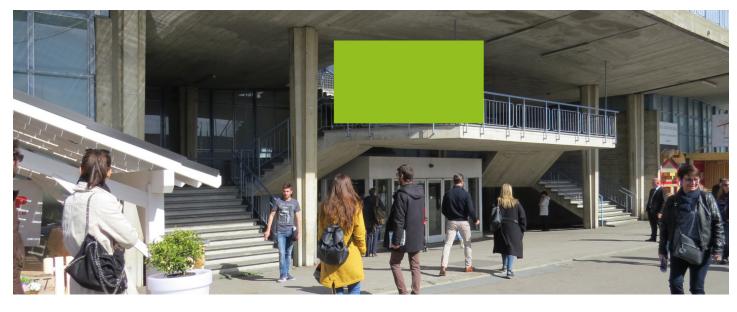

# LAUSANNE, EXHIBITION CENTRE 15.A In front of hall 15/16 – outer staircase

## LOCATION | DESCRIPTION

- Very good positions at the entrance of hall 13-14-15-16-17-18
- In front of hall 15/16 outer staircase
- Viewed by almost all visitors
- Visible from the outside facilities and the gardens
- Multiple contacts probable
- Visitors view poster head-on