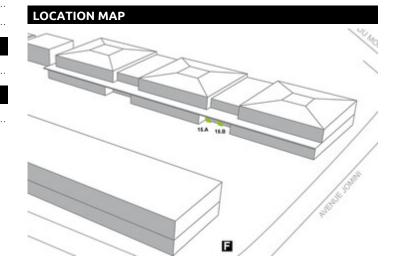

# LAUSANNE, EXHIBITION CENTRE 15.A In front of hall 15/16 – outer staircase

## LOCATION | DESCRIPTION

- Very good positions at the entrance of hall 13-14-15-16-17-18
- In front of hall 15/16 outer staircase
- Viewed by almost all visitors
- Visible from the outside facilities and the gardens
- Multiple contacts probable
- Visitors view poster head-on