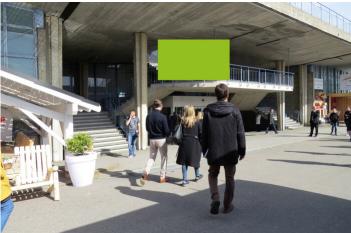

# LAUSANNE, EXHIBITION CENTRE 15.A In front of hall 15/16 – outer staircase

## LOCATION | DESCRIPTION

- Very good positions at the entrance of hall 13-14-15-16-17-18
- In front of hall 15/16 outer staircase
- Viewed by almost all visitors
- Visible from the outside facilities and the gardens
- Multiple contacts probable
- Visitors view poster head-on