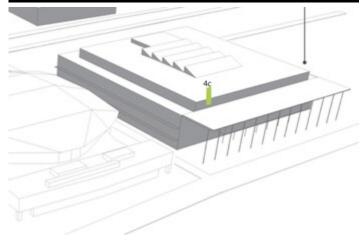

ca. 31.25 m2                   |
| Availability              | Permanent                      |
| Illumination              | yes, illumination of the hall  |
| Frequency per trade fairs | Varies according to trade show |
| Visibility                | Front, sideways/oblique        |
|                           |                                |

## LOCATION | DESCRIPTION

- Exhibition centre entrance hall
- Opposite escalators
- By the lift
- Targeted to drive repeat contacts (approx. 3 times)
- Visible as visitors move from one floor to another
- Long viewing time
- Ideal viewing distance
- Price for smaller exhibitions/events upon request
- PERMISSION
- Outline approval existing, individual artwork requires authorization

## RESTRICTIONS

Non-exhibitors upon request



## LOCATION MAP