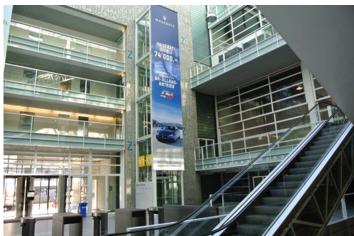

## **ZURICH, EXHIBITION CENTRE 4.C** Exhibition centre entrance hall

| A COLORADO A | 15-11 |
|-----------------------------------------------------------------------------------------------------------------|-------|
| MASERATI<br>SHIBLI<br>74'000.=                                                                                  |       |
| 94-ALLRAD-<br>ANTRIEB                                                                                           |       |
|                                                                                                                 |       |
|                                                                                                                 |       |

| FACTS AND FIGURES         |                                |
|---------------------------|--------------------------------|
| Dimensions                | ca. W 2.50 m x H 12.50 m       |
| Total size                | ca. 31.25 m2                   |
| Availability              | Permanent                      |
| Illumination              | yes, illumination of the hall  |
| Frequency per trade fairs | Varies according to trade show |
| Visibility                | Front, sideways/oblique        |
|                           |                                |

## LOCATION | DESCRIPTION

- Exhibition centre entrance hall
- Opposite escalators
- By the lift
- Targeted to drive repeat contacts (approx. 3 times)
- Visible as visitors move from one floor to another
- Long viewing time
- Ideal viewing distance
- Price for smaller exhibitions/events upon request
- PERMISSION
- Outline approval existing, individual artwork requires authorization