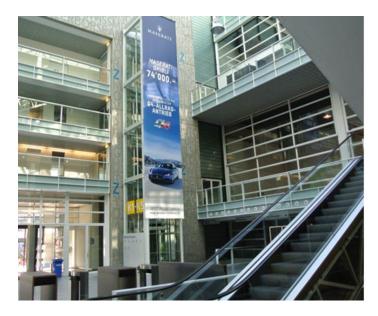

## **ZURICH, EXHIBITION CENTRE 4.C** Exhibition centre entrance hall

| A COLORADO A | 15-11 |
|-----------------------------------------------------------------------------------------------------------------|-------|
| MASERATI<br>SHIBLI<br>74'000.=                                                                                  |       |
| 94-ALLRAD-<br>ANTRIEB                                                                                           |       |
|                                                                                                                 |       |
|                                                                                                                 |       |

| FACTS AND FIGURES         |                                |
|---------------------------|--------------------------------|
| Dimensions                | ca. W 2.50 m x H 12.50 m       |
| Total size                | ca. 31.25 m2                   |
| Availability              | Permanent                      |
| Illumination              | yes, illumination of the hall  |
| Frequency per trade fairs | Varies according to trade show |
| Visibility                | Front, sideways/oblique        |
|                           |                                |

## LOCATION | DESCRIPTION

- Exhibition centre entrance hall
- Opposite escalators
- By the lift
- Targeted to drive repeat contacts (approx. 3 times)
- Visible as visitors move from one floor to another
- Long viewing time
- Ideal viewing distance
- Price for smaller exhibitions/events upon request
- PERMISSION
- Outline approval existing, individual artwork requires authorization