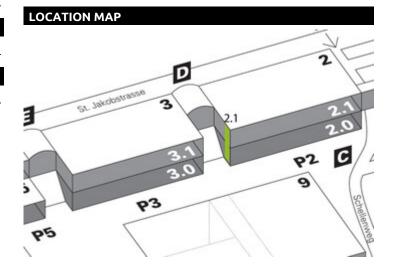

# ST. GALLEN, EXHIBITION CENTRE 2.1

Fair square - visible from long distance, at elevator of Hall 2

### **LOCATION | DESCRIPTION**

- On the elevater of hall 2
- In the walkway between Halls 1, 2, 3 and hall 9
- Great visibility from long distance
- Repeat contacts