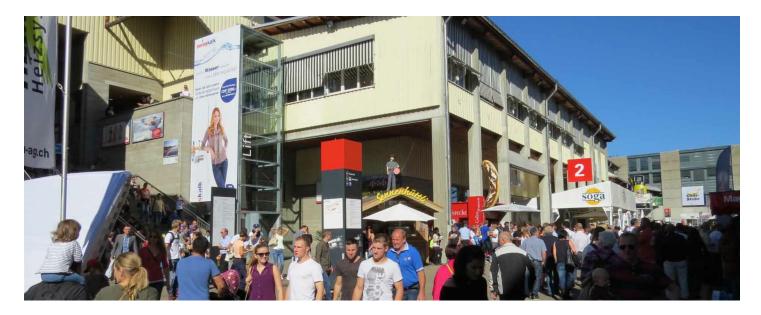

# ST. GALLEN, EXHIBITION CENTRE 2.1

Fair square - visible from long distance, at elevator of Hall 2

### **LOCATION | DESCRIPTION**

- On the elevater of hall 2
- In the walkway between Halls 1, 2, 3 and hall 9
- Great visibility from long distance
- Repeat contacts