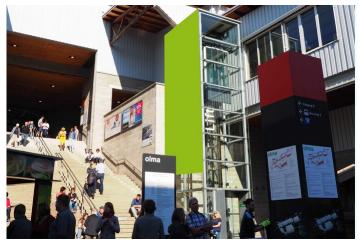

# ST. GALLEN, EXHIBITION CENTRE 2.1

Fair square - visible from long distance, at elevator of Hall 2

### **LOCATION | DESCRIPTION**

- On the elevater of hall 2
- In the walkway between Halls 1, 2, 3 and hall 9
- Great visibility from long distance
- Repeat contacts