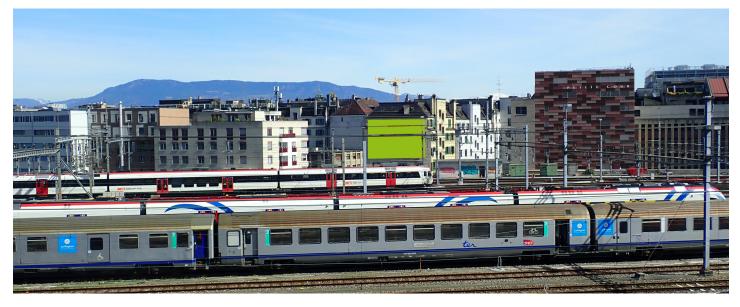

# **GENEVA, RAILWAY STATION, ENTRY/EXIT 1**

| FACTS AND FIGURES   |                         |
|---------------------|-------------------------|
| Dimensions          | W 11.70 m x H 7.95 m    |
| Total size          | 93.02 m2                |
| Availability        | Permanent               |
| Illumination        | yes                     |
| Frequency per month | ca. 2'100'000           |
| Visibility          | Front, sideways/oblique |
|                     |                         |

## LOCATION | DESCRIPTION

- Perfectly visible for all train passengers and from all railway tracks
- High frequencies due to the good location (approx. 100m from the train station)
- $\blacksquare$  Long viewing times as the trains are driving slowly in this area
- The illumination allows maximum attention even in the evening
- Several hotels and restaurants in the immediate vicinity