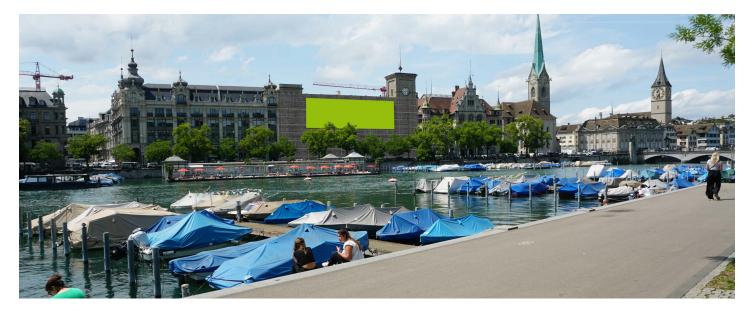

# **ZURICH, FRAUMÜNSTERPOST, SIDE STADTHAUSQUAI** Münsterhof 2

| FACTS AND FIGURES   |                                |
|---------------------|--------------------------------|
| Dimensions          | ca. W 30.00 m x H 7.00 m       |
| Total size          | ca. 210.00 m2                  |
| Availability        | ca. 02/03/2025 till 31/03/2026 |
| Illumination        | Not available                  |
| Frequency per month | ca. 2'148'600                  |
| Visibility          | Sideways/oblique               |
|                     |                                |

## **LOCATION | DESCRIPTION**

- Directly at the Limmat, opposite of the Grossmünster
- Prominent location in the city centre of Zurich
- Visible from Limmatquai, Quaibrücke and Bellevue
- Very high frequency via the Quaibrücke
- Location at the end of Lake Zurich at the transition to the Limmat
- Right next to the Stadthaus Zurich
- Many historic buildings in the immediate vicinity
- In the nightlife and promenade area