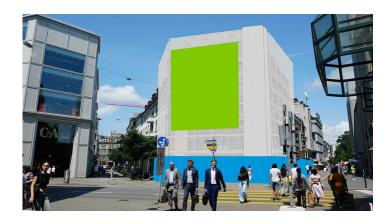

# **ZURICH, URANIASTRASSE 6, ECKE LINTHESCHERGASSE**

### Uraniastrasse 6

| FACTS AND FIGURES   |                            |
|---------------------|----------------------------|
| Dimensions          | W 10.00 m x H 10.00 m      |
| Total size          | 100.00 m2                  |
| Availability        | 02/12/2024 till 30/11/2025 |
| Illumination        | Not available              |
| Frequency per month | ca. 1'883'000              |
| Visibility          | Front, sideways/oblique    |

### **LOCATION | DESCRIPTION**

- In the heart of Zurich
- In the city center of Zurich/famous shopping, promenade and nightlife area
- Directly next to the Jelmoli and C&A building, short distance to Globus
- Oblique view for the traffic, frontal view for pedestrians
- 50 meters away from Bahnhofstrasse, instant sight after the turn from Bahnhofstrasse into Uraniastrasse
- Main connection street from the city to Sihlporte, Casino Zurich, distributor road
- Highway Chur and Bern/Basel
- Access road to Pelikanplatz
- High traffic and pedestrian volume
- In the radius of 300m are a lot of banks based