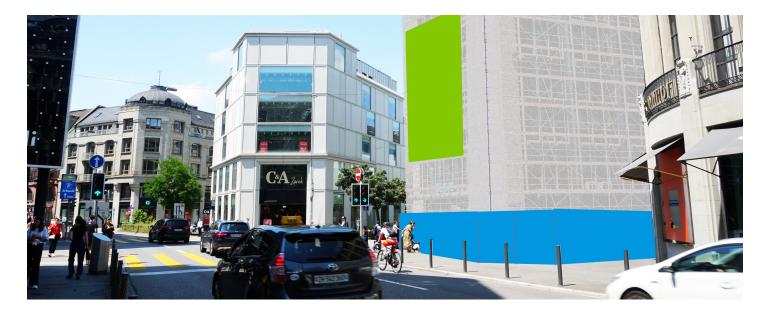

# **ZURICH, URANIASTRASSE 6, ECKE LINTHESCHERGASSE**

### Uraniastrasse 6

| FACTS AND FIGURES   |                            |
|---------------------|----------------------------|
| Dimensions          | W 10.00 m x H 10.00 m      |
| Total size          | 100.00 m2                  |
| Availability        | 02/12/2024 till 30/11/2025 |
| Illumination        | Not available              |
| Frequency per month | ca. 1'883'000              |
| Visibility          | Front, sideways/oblique    |

### **LOCATION | DESCRIPTION**

- In the heart of Zurich
- In the city center of Zurich/famous shopping, promenade and nightlife area
- Directly next to the Jelmoli and C&A building, short distance to Globus
- Oblique view for the traffic, frontal view for pedestrians
- 50 meters away from Bahnhofstrasse, instant sight after the turn from Bahnhofstrasse into Uraniastrasse
- Main connection street from the city to Sihlporte, Casino Zurich, distributor road
- Highway Chur and Bern/Basel
- Access road to Pelikanplatz
- High traffic and pedestrian volume
- In the radius of 300m are a lot of banks based