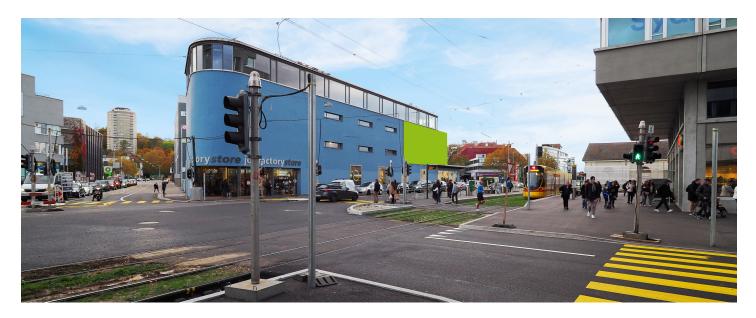

# FACTS AND FIGURESDimensionsca. W 20.35 m x H 6.60 mTotal sizeca. 134.31 m2AvailabilityPermanentIlluminationyesFrequency per monthca. 1'600'000VisibilityFront, sideways/oblique

#### **LOCATION | DESCRIPTION**

- Directly at the tram and bus station "Dreispitz" (extended viewing times)
- Nodalpoint for cars, buses and tram lines 11, 10, E11, 35, 37, 60, 63 and 47, very high traffic volume
- Next to the biggest trade and service area in Basel
- In direction to the city center and Stadium St. Jakob-Park and back
- Surrounded by many shops (Coop Supermarket, Migros M-Parc, Jobfactory-Store, etc.), Emil Frey, Volvo-, Hyundai- and Porsche Center
- All day traffic / connecting roads axis / visible from different perspectives