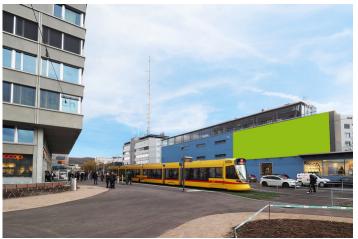

# FACTS AND FIGURESDimensionsca. W 20.35 m x H 6.60 mTotal sizeca. 134.31 m2AvailabilityPermanentIlluminationyesFrequency per monthca. 1'600'000VisibilityFront, sideways/oblique

#### **LOCATION | DESCRIPTION**

- Directly at the tram and bus station "Dreispitz" (extended viewing times)
- Nodalpoint for cars, buses and tram lines 11, 10, E11, 35, 37, 60, 63 and 47, very high traffic volume
- Next to the biggest trade and service area in Basel
- In direction to the city center and Stadium St. Jakob-Park and back
- Surrounded by many shops (Coop Supermarket, Migros M-Parc, Jobfactory-Store, etc.), Emil Frey, Volvo-, Hyundai- and Porsche Center
- All day traffic / connecting roads axis / visible from different perspectives