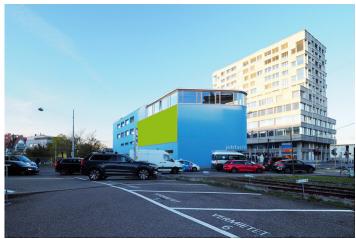

# FACTS AND FIGURESDimensionsca. W 20.10 m x H 6.60 mTotal sizeca. 132.66 m2AvailabilityPermanentIlluminationNot availableFrequency per monthca. 1'600'000VisibilityFront, sideways/oblique

### **LOCATION | DESCRIPTION**

- Directly at the tram and bus station "Dreispitz" (extended viewing times)
- Nodalpoint for cars, buses and tram lines 11, 10, E11, 35, 37, 60, 63 and 47, very high traffic volume
- Next to the biggest trade and service area in Basel
- $\blacksquare$  In direction to the city center and Stadium St. Jakob-Park and back
- Surrounded by many shops (Coop Supermarket, Migros M-Parc, Jobfactory-Store, etc.), Emil Frey, Volvo-, Hyundai- and Porsche Center
- All day traffic / connecting roads axis / visible from different perspectives