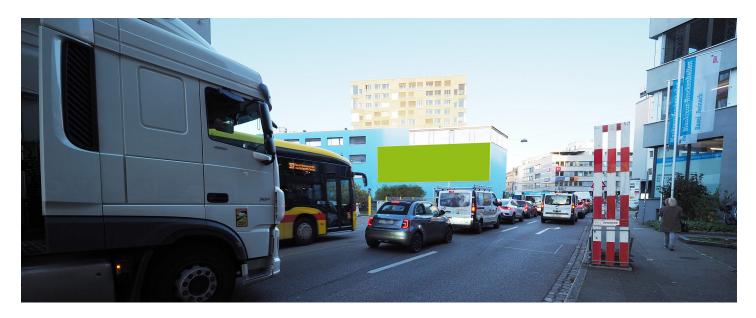

# FACTS AND FIGURESDimensionsca. W 20.10 m x H 6.60 mTotal sizeca. 132.66 m2AvailabilityPermanentIlluminationNot availableFrequency per monthca. 1'600'000VisibilityFront, sideways/oblique

### **LOCATION | DESCRIPTION**

- Directly at the tram and bus station "Dreispitz" (extended viewing times)
- Nodalpoint for cars, buses and tram lines 11, 10, E11, 35, 37, 60, 63 and 47, very high traffic volume
- Next to the biggest trade and service area in Basel
- $\blacksquare$  In direction to the city center and Stadium St. Jakob-Park and back
- Surrounded by many shops (Coop Supermarket, Migros M-Parc, Jobfactory-Store, etc.), Emil Frey, Volvo-, Hyundai- and Porsche Center
- All day traffic / connecting roads axis / visible from different perspectives