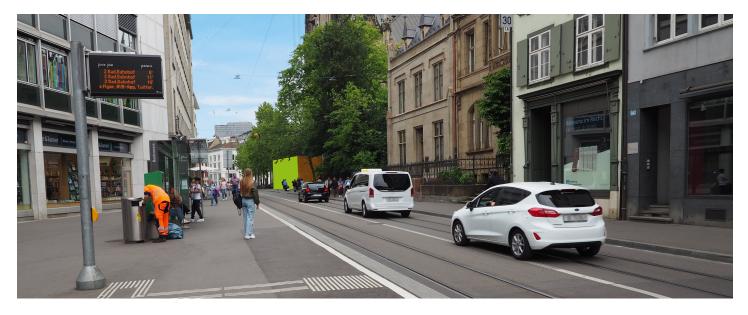

#### **LOCATION | DESCRIPTION**

- Premium location
- In the bank and insurance district
- Directy at the famous "Bankverein / Theaterplatz"
- Highly frequented pedestrian area
- Next to the tram station "Bankverein" with tram lines 1, 2, 3, 6, 8, 10, 11, 14, 15, 16
- $\blacksquare$  Unmissable on the way to the city centre, train station, etc.
- Surrounded by many restaurants, coffee shops, museums, etc.
- The church is considered a sight and event location in the city of Basel
- Longterm display possible
- The marked door (access to the construction site) is black and will not be printed