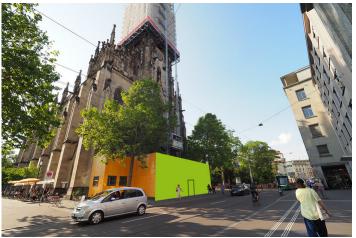

# **BASEL, ELISABETHEN CHURCH (ELISABETHENKIRCHE)**

### Elisabethenstrasse 14

| FACTS AND FIGURES   |                                |
|---------------------|--------------------------------|
| Dimensions          | W 15.48 m x H 4.66 m           |
| Total size          | 72.14 m2                       |
| Availability        | ca. 01/06/2023 till 31/12/2026 |
| Illumination        | on request                     |
| Frequency per month | ca. 980'000                    |
| Visibility          | Front, sideways/oblique        |
|                     |                                |

#### **LOCATION | DESCRIPTION**

- Premium location
- In the bank and insurance district
- Directy at the famous "Bankverein / Theaterplatz"
- Highly frequented pedestrian area
- Next to the tram station "Bankverein" with tram lines 1, 2, 3, 6, 8, 10, 11, 14, 15, 16
- $\blacksquare$  Unmissable on the way to the city centre, train station, etc.
- Surrounded by many restaurants, coffee shops, museums, etc.
- The church is considered a sight and event location in the city of Basel
- Longterm display possible
- The marked door (access to the construction site) is black and will not be printed