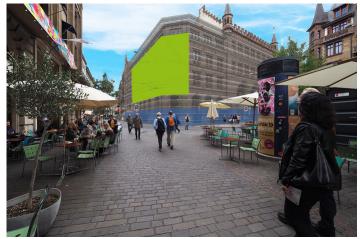

# FACTS AND FIGURESDimensionsW 27.54 m x H 10.67 mTotal size293.85 m2Availabilityca. 11/09/2023 till 15/06/2025Illuminationon requestFrequency per monthca. 900'000VisibilityFront, sideways/oblique

### **LOCATION | DESCRIPTION**

- Premium location in the city centre, between Barfusserplatz and Marktplatz; with a lot of pedestrians
- At the famous and historic facade of the "Post Basel 1"
- Most famous strolling and shopping promenade in Basel
- Surrounded by lots of shops, restaurants, bars, museum, etc.
- Close by stores like Calida, Coop City, Du Parail au Meme, H&M, Läckerli Huus, Maison Oris, PkZ, Seiler Juwelier, etc.
- On various tram lines / Highly visible diagonally advertisement
- Entire cover of the facade in Planing / Illumination on request