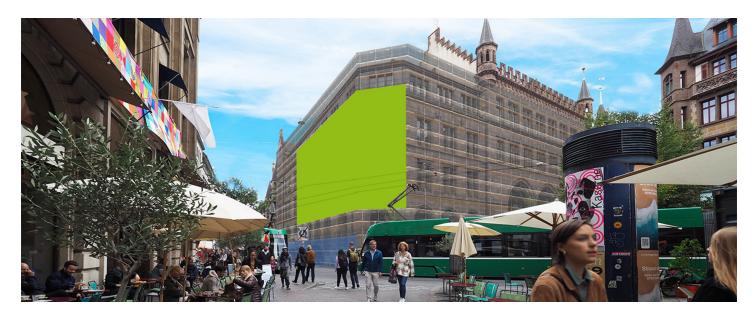

# FACTS AND FIGURESDimensionsW 27.54 m x H 10.67 mTotal size293.85 m2Availabilityca. 11/09/2023 till 15/06/2025Illuminationon requestFrequency per monthca. 900'000VisibilityFront, sideways/oblique

### **LOCATION | DESCRIPTION**

- Premium location in the city centre, between Barfusserplatz and Marktplatz; with a lot of pedestrians
- At the famous and historic facade of the "Post Basel 1"
- Most famous strolling and shopping promenade in Basel
- Surrounded by lots of shops, restaurants, bars, museum, etc.
- Close by stores like Calida, Coop City, Du Parail au Meme, H&M, Läckerli Huus, Maison Oris, PkZ, Seiler Juwelier, etc.
- On various tram lines / Highly visible diagonally advertisement
- Entire cover of the facade in Planing / Illumination on request