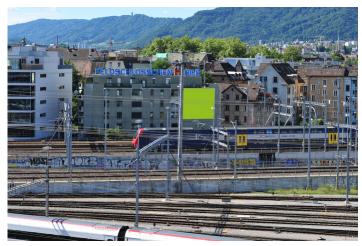

#### **LOCATION | DESCRIPTION**

- Location on main road leading to Zurich train station
- Directly on the railway track to and from Zurich airport
- Steps away from Zurich main station
- Large numbers of viewings through high traffic volume
- Best view for incoming and outgoing train passengers
- Extended viewing time due to slow traveling trains in this area
- Illumination at night maximizes exposure
- Attractive prices for 3, 6 and 12 months