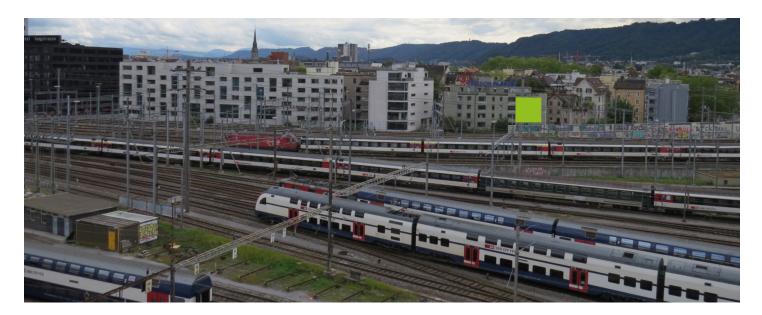

#### **LOCATION | DESCRIPTION**

- Location on main road leading to Zurich train station
- Directly on the railway track to and from Zurich airport
- Steps away from Zurich main station
- Large numbers of viewings through high traffic volume
- Best view for incoming and outgoing train passengers
- Extended viewing time due to slow traveling trains in this area
- Illumination at night maximizes exposure
- Attractive prices for 3, 6 and 12 months