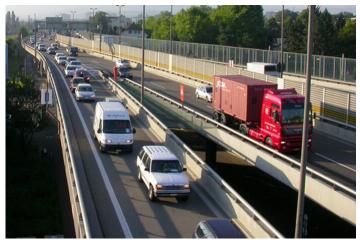

# **BASEL, PARKING BADISCHER BHF., MOTORWAY A2, SURFACE 5**

## LOCATION | DESCRIPTION

- Unique position: right on the motorway A2/motorway exit city/exhibition
- Only few steps away from the exhibition center Messe Basel
- Nearby IBM, F. Hoffmann-La Roche, Novartis, Syngenta Tower, McDonalds, Tingly Museum, etc.
- In direction of Stuck Shopping Centre, City/Messe, EuroAirport, German and Swiss highway customs
- Congestion area year-round
- Poster is fitted on eye-level
- Multi-lane road traffic