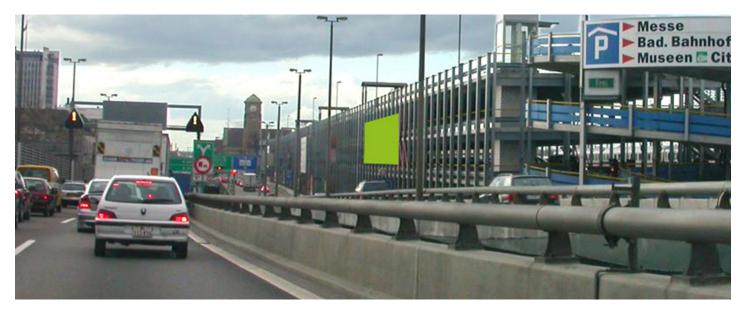

# **BASEL, PARKING BADISCHER BHF., MOTORWAY A2, SURFACE 5**

## LOCATION | DESCRIPTION

- Unique position: right on the motorway A2/motorway exit city/exhibition
- Only few steps away from the exhibition center Messe Basel
- Nearby IBM, F. Hoffmann-La Roche, Novartis, Syngenta Tower, McDonalds, Tingly Museum, etc.
- In direction of Stuck Shopping Centre, City/Messe, EuroAirport, German and Swiss highway customs
- Congestion area year-round
- Poster is fitted on eye-level
- Multi-lane road traffic