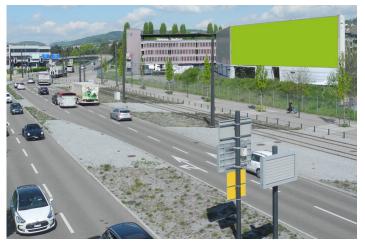

#### FACTS AND FIGURES

| Dimensions          | W 27.90 m x H 7.30 m    |
|---------------------|-------------------------|
| Total size          | 203.67 m2               |
| Availability        | Permanent               |
| Illumination        | yes floodlit            |
| Frequency per month | ca. 920'000             |
| Visibility          | Front, sideways/oblique |
|                     |                         |

### LOCATION | DESCRIPTION

- Main route from motorway A1 into the city centre
- In the direction of Basel, Bern, Lucerne, Lausanne, Geneva
- Along commuting line
- Congestion area and junction with traffic lights
- Extended viewing times
- \_\_\_\_\_\_\_
- Tram line stop both ways for line no 4