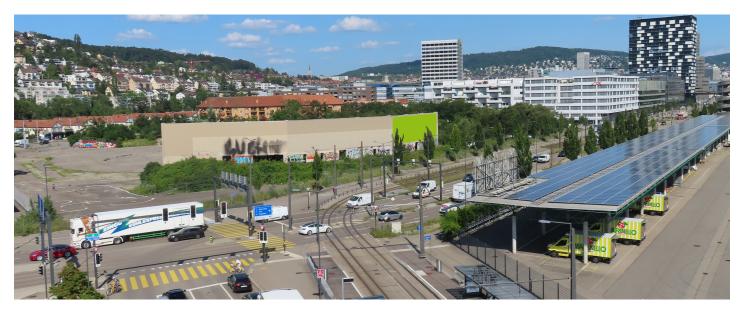

#### FACTS AND FIGURES

| Dimensions          | W 27.90 m x H 7.30 m    |
|---------------------|-------------------------|
| Total size          | 203.67 m2               |
| Availability        | Permanent               |
| Illumination        | yes floodlit            |
| Frequency per month | ca. 920'000             |
| Visibility          | Front, sideways/oblique |
|                     |                         |

### LOCATION | DESCRIPTION

- Main route from motorway A1 into the city centre
- In the direction of Basel, Bern, Lucerne, Lausanne, Geneva
- Along commuting line
- Congestion area and junction with traffic lights
- Extended viewing times
- \_\_\_\_\_\_\_
- Tram line stop both ways for line no 4