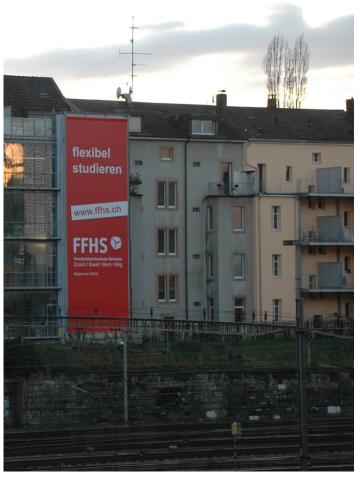

# **BASEL, RAILWAY STATION, ENTRY/EXIT 81**

| FACTS AND FIGURES |                     |                         |
|-------------------|---------------------|-------------------------|
|                   | Dimensions          | W 4.75 m x H 12.40 m    |
|                   | Total size          | 58.90 m2                |
|                   | Availability        | Permanent               |
|                   | Illumination        | yes                     |
|                   | Frequency per month | ca. 1'200'000           |
|                   | Visibility          | Front, sideways/oblique |
|                   |                     |                         |

## LOCATION | DESCRIPTION

- Location on main road leading to Basel SBB train station
- Only steps away from the main train station Basel SBB
- Large numbers of viewings through high traffic volume
- Best view for incoming and outgoing train passengers
- Extended viewing time due to slow traveling trains in this area
- Illumination at night maximizes exposure
- Best views from tram 10 and 11 as well as for traffic Münchensteinerbridge
- Bookable as annual surface