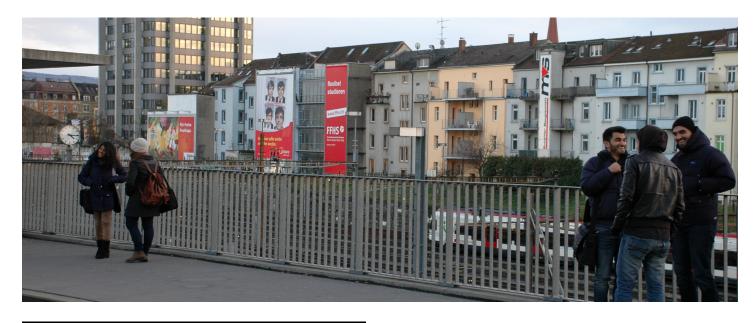

# **BASEL, RAILWAY STATION, ENTRY/EXIT 81**

| FACTS AND FIGURES |                     |                         |
|-------------------|---------------------|-------------------------|
|                   | Dimensions          | W 4.75 m x H 12.40 m    |
|                   | Total size          | 58.90 m2                |
|                   | Availability        | Permanent               |
|                   | Illumination        | yes                     |
|                   | Frequency per month | ca. 1'200'000           |
|                   | Visibility          | Front, sideways/oblique |
|                   |                     |                         |

## LOCATION | DESCRIPTION

- Location on main road leading to Basel SBB train station
- Only steps away from the main train station Basel SBB
- Large numbers of viewings through high traffic volume
- Best view for incoming and outgoing train passengers
- Extended viewing time due to slow traveling trains in this area
- Illumination at night maximizes exposure
- Best views from tram 10 and 11 as well as for traffic Münchensteinerbridge
- Bookable as annual surface