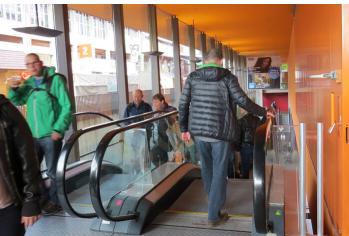

## **ST. GALLEN, EXHIBITION CENTRE 9.6** Hall 9 - above the escalator, double-sided

| FACTS AND FIGURES         |                                |
|---------------------------|--------------------------------|
| Dimensions                | W 3.00 m x H 3.00 m            |
| Total size                | 9.00 m2                        |
| Availability              | Permanent                      |
| Illumination              | Not available                  |
| Frequency per trade fairs | Varies according to trade show |
| Visibility                | Front                          |

## LOCATION | DESCRIPTION

| ∎ In Hall 9              |
|--------------------------|
| Above escalator          |
| Double contacts possible |
|                          |