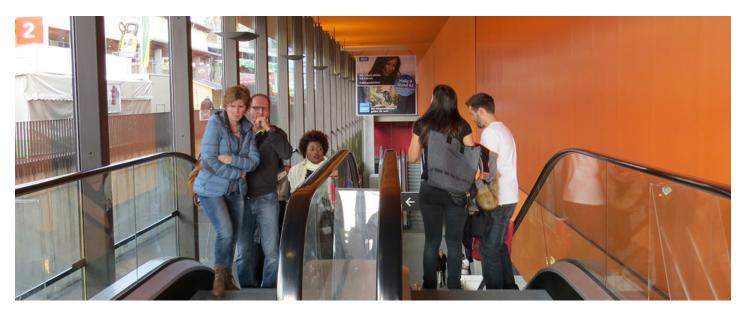

## **ST. GALLEN, EXHIBITION CENTRE 9.6** Hall 9 - above the escalator, double-sided

| FACTS AND FIGURES         |                                |
|---------------------------|--------------------------------|
| Dimensions                | W 3.00 m x H 3.00 m            |
| Total size                | 9.00 m2                        |
| Availability              | Permanent                      |
| Illumination              | Not available                  |
| Frequency per trade fairs | Varies according to trade show |
| Visibility                | Front                          |

## LOCATION | DESCRIPTION

| ∎ In Hall 9              |
|--------------------------|
| Above escalator          |
| Double contacts possible |
|                          |