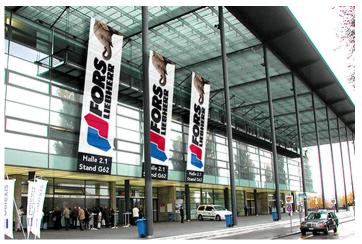

## Above exhibition centre entrance

# FACTS AND FIGURESDimensionsW 2.90 m x H 11.04 mTotal size32.02 m2AvailabilityPermanentIlluminationNot availableFrequency per trade fairsVaries according to trade showVisibilityFront, sideways/oblique

## LOCATION | DESCRIPTION

- Above exhibition centre entrance
- Prominent position
- Visible to all visitors
- Best possible site
- Extended viewing times for visitors queuing for the ticket office
- Price for smaller exhibitions/events upon request