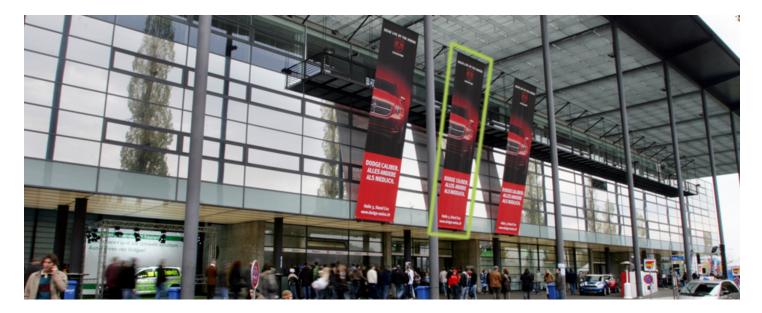

## Above exhibition centre entrance

# FACTS AND FIGURESDimensionsW 2.90 m x H 11.04 mTotal size32.02 m2AvailabilityPermanentIlluminationNot availableFrequency per trade fairsVaries according to trade showVisibilityFront, sideways/oblique

## LOCATION | DESCRIPTION

- Above exhibition centre entrance
- Prominent position
- Visible to all visitors
- Best possible site
- Extended viewing times for visitors queuing for the ticket office
- Price for smaller exhibitions/events upon request