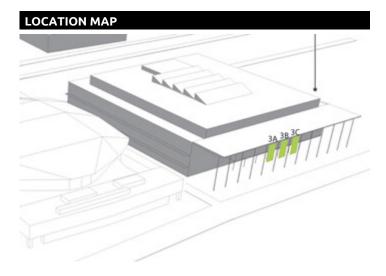

## Above exhibition centre entrance

## LOCATION | DESCRIPTION

- Above exhibition centre entrance
- Prominent position
- Visible to all visitors
- Best possible site
- Extended viewing times for visitors queuing for the ticket office
- Price for smaller exhibitions/events upon request