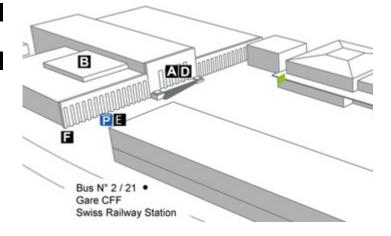

## **LAUSANNE, EXHIBITION CENTRE 9**

# Favourable position at the corner of Hall 9 – outdoors



# FACTS AND FIGURESDimensionsca. W 6.60 m x H 0.62 mTotal sizeca. 4.09 m2AvailabilityPermanentIlluminationNot availableFrequency per trade fairsVaries according to trade showVisibilitySideways/oblique

### **LOCATION | DESCRIPTION**

- Favourable position at the corner of Hall 9
- Concentration of visitors in this area
- Perfect visibility with ideal viewing distance
- All visitors going from / to hall 1/7 to hall 9-18
- Repeat contacts
- Viewed by almost all visitors

### **PERMISSION**

■ Outline approval existing, individual artwork requires authorization

### **RESTRICTIONS**

■ Non-exhibitors upon request



### **LOCATION MAP**