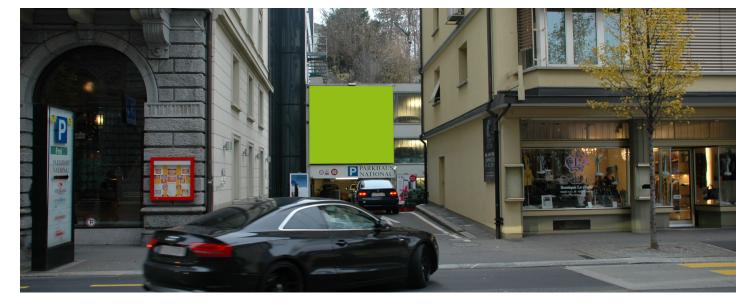

# **LUCERNE, PARKING NATIONAL / CASINO** Haldenstrasse 23

| FACTS AND FIGURES   |                     |
|---------------------|---------------------|
| Dimensions          | W 5.00 m x H 4.50 m |
| Total size          | 22.50 m2            |
| Availability        | Permanent           |
| Illumination        | yes                 |
| Frequency per month | ca. 350'000         |
| Visibility          | Front               |

# LOCATION | DESCRIPTION

- Multi-storey car park "National"
- Mega poster is located above the car park entrance
- Lots of bars, clubs, as well as luxury hotels (National 5\*, Palace 5\*, Schweizerhof 5\* and Montana 4\*) in the surrounding area
- Next door to the Casino Luzern (Kursaal)