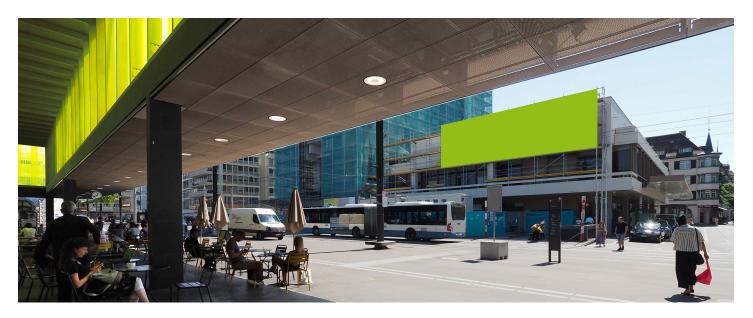

# **ZURICH, OERLIKON TRAIN STATION**

# Schulstrasse 44

| FACTS AND FIGURES   |                                |
|---------------------|--------------------------------|
| Dimensions          | W 15.30 m x H 4.50 m           |
| Total size          | 68.85 m2                       |
| Availability        | ca. 01/06/2024 till 28/02/2025 |
| Illumination        | Not available                  |
| Frequency per month | ca. 1'200'000                  |
| Visibility          | Front, sideways/oblique        |

### LOCATION | DESCRIPTION

- Directly at the train station of Zurich Oerlikon
- Nodalpoint of train and bus lines 7, 10, 11, 14, 61, 62, 94
- Close to indoor stadium (Hallenstadion) and exhibition Zurich
- Surrounded by many shops and restaurants
- Top price-performance ratio