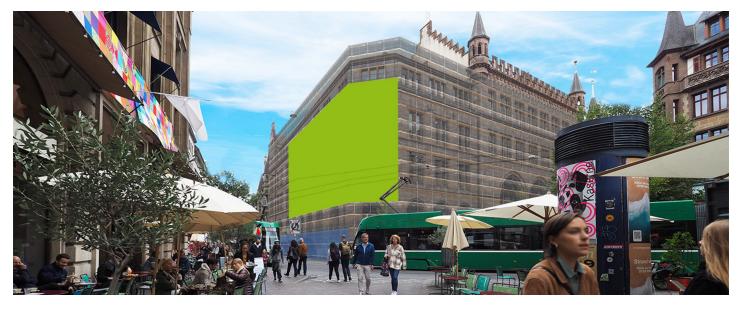

# **BASEL, CORNER GERBERGASSE / RUEDEGASSE**

Gerbergasse 13

# FACTS AND FIGURES

| Dimensions          | W 27.54 m x H 10.67 m          |
|---------------------|--------------------------------|
| Total size          | 293.85 m2                      |
| Availability        | ca. 11/09/2023 till 30/11/2025 |
| Illumination        | on request                     |
| Frequency per month | ca. 900'000                    |
| Visibility          | Front, sideways/oblique        |
|                     |                                |

## LOCATION | DESCRIPTION

- Premium location in the city centre, between Barfusserplatz and Marktplatz; with a lot of pedestrians
- At the famous and historic facade of the "Post Basel 1"
- Most famous strolling and shopping promenade in Basel
- Surrounded by lots of shops, restaurants, bars, museum, etc.
- Close by stores like Calida, Coop City, Du Parail au Meme, H&M, Läckerli Huus, Maison Oris, PkZ, Seiler Juwelier, etc.
- On various tram lines / Highly visible diagonally advertisement