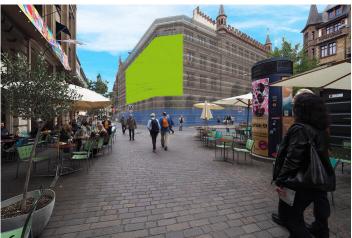

# **BASEL, CORNER GERBERGASSE / RUEDEGASSE**

Gerbergasse 13

# FACTS AND FIGURES

| Dimensions          | W 27.54 m x H 10.67 m          |
|---------------------|--------------------------------|
| Total size          | 293.85 m2                      |
| Availability        | ca. 11/09/2023 till 30/11/2025 |
| Illumination        | on request                     |
| Frequency per month | ca. 900'000                    |
| Visibility          | Front, sideways/oblique        |
|                     |                                |

## LOCATION | DESCRIPTION

- Premium location in the city centre, between Barfusserplatz and Marktplatz; with a lot of pedestrians
- At the famous and historic facade of the "Post Basel 1"
- Most famous strolling and shopping promenade in Basel
- Surrounded by lots of shops, restaurants, bars, museum, etc.
- Close by stores like Calida, Coop City, Du Parail au Meme, H&M, Läckerli Huus, Maison Oris, PkZ, Seiler Juwelier, etc.
- On various tram lines / Highly visible diagonally advertisement