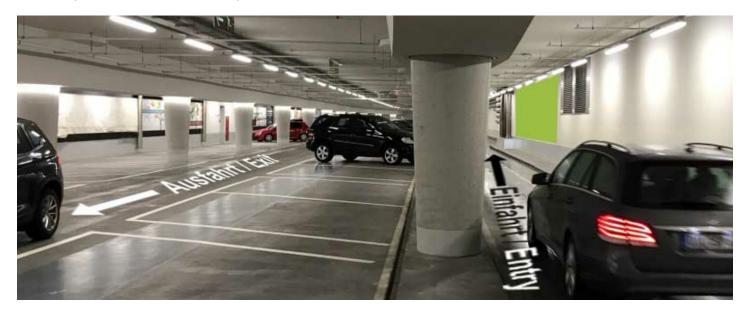

# **BASEL, CAR PARK ENTRY, SURFACE 1**

| FACTS AND FIGURES  |                         |
|--------------------|-------------------------|
| Dimensions         | W 13.00 m x H 1.50 m    |
| Total size         | 19.50 m2                |
| Availability       | Permanent               |
| Illumination       | yes, car park lighting  |
| Frequency per year | ca. 680'000             |
| Visibility         | Front, sideways/oblique |
|                    |                         |

## LOCATION | DESCRIPTION

- lacktriangle Car park is right below the train station SBB
- Directly at the car park entrance / exit long viewing times
- Car park is surrounded by shops, restaurants, bars, museums, hotels, banks, etc.
- Ideal public transport link (Centralbahnplatz)
- More than 400 car park spaces are available
- Most important and biggest car park at the train station SBB
- Visible to all cars entering and exiting
- Smaller areas also available