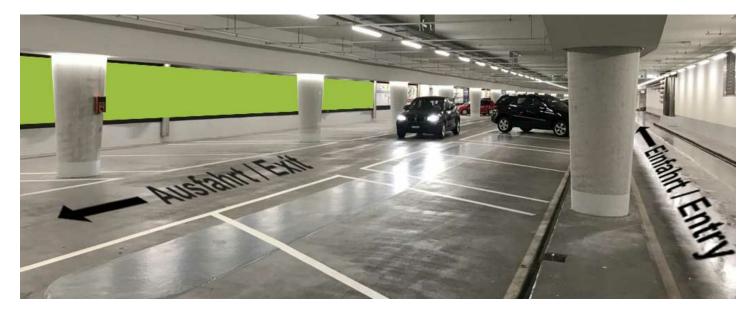

# **BASEL, CAR PARK EXIT**

| FACTS AND FIGURES  |                          |
|--------------------|--------------------------|
| Dimensions         | ca. W 60.00 m x H 1.50 m |
| Total size         | ca. 90.00 m2             |
| Availability       | Permanent                |
| Illumination       | yes, car park lighting   |
| Frequency per year | ca. 680'000              |
| Visibility         | Front, sideways/oblique  |

## LOCATION | DESCRIPTION

- Car park is right below the train station SBB
- Directly at the car park entrance / exit long viewing times
- Car park is surrounded by shops, restaurants, bars, museums, hotels, banks, etc.
- Ideal public transport link (Centralbahnplatz)
- More than 400 car park spaces are available
- Most important and biggest car park at the train station SBB
- Visible to all cars entering and exiting
- Smaller areas also available