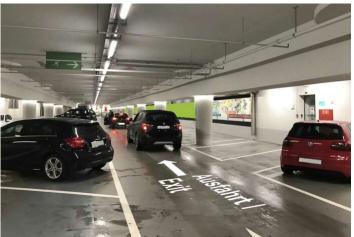

# **BASEL, CAR PARK EXIT**

| FACTS AND FIGURES  |                          |
|--------------------|--------------------------|
| Dimensions         | ca. W 60.00 m x H 1.50 m |
| Total size         | ca. 90.00 m2             |
| Availability       | Permanent                |
| Illumination       | yes, car park lighting   |
| Frequency per year | ca. 680'000              |
| Visibility         | Front, sideways/oblique  |

## LOCATION | DESCRIPTION

- Car park is right below the train station SBB
- Directly at the car park entrance / exit long viewing times
- Car park is surrounded by shops, restaurants, bars, museums, hotels, banks, etc.
- Ideal public transport link (Centralbahnplatz)
- More than 400 car park spaces are available
- Most important and biggest car park at the train station SBB
- Visible to all cars entering and exiting
- Smaller areas also available