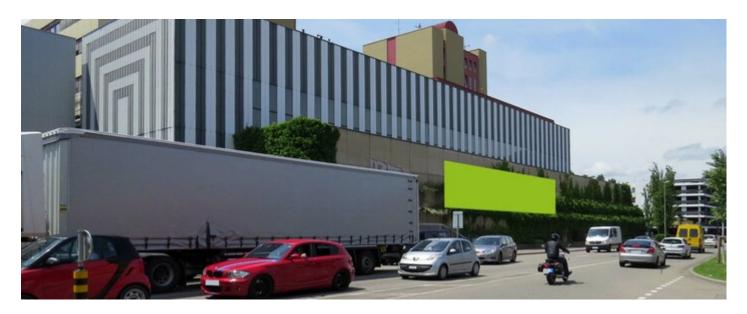

#### **FACTS AND FIGURES** ca. W 27.25 m x H 3.75 m Dimensions Total size ca. 102.19 m2 Availability Permanent Illumination Not available Frequency per month ca. 750'000 Visibility Front, sideways/oblique

## LOCATION | DESCRIPTION

- Large numbers of viewings through high traffic volume
- Nearby Stücki Shoppingcenter with shops like Guess, Companys, Globus, H&M, etc.
- Along commuting line Extended viewing time with traffic lights and during the rush hours (traffic jam potential)
- Motorway A2 to and from Basel city centre/France/Germany, etc.
- Congestion area and junction with traffic lights
- Attractive rates for long term display bookings (3, 6, 12 months)