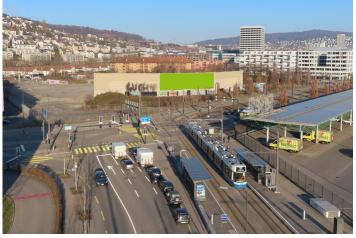

|
| Illumination        | yes, floodlit           |
| Frequency per month | ca. 920'000             |
| Visibility          | Front, sideways/oblique |
|                     |                         |

## LOCATION | DESCRIPTION

- Exclusiveness
- Most important route from the City to the Highway
- In the direction of Basel, Bern, Lucerne, Lausanne, Geneva
- Lots of daily commuters
- Traffic jams, intersection with traffic lights
- Long viewing !
- Tram-Stop of line Nr. 4 in both ways

#### PERMISSION

Outline approval existing, subject requires authorization

#### RESTRICTIONS

- No advertisement for sex, tobaco, politics or strong alcoholics
- Visual with simple content, easy to be understood with max. 5 words in large and legible lettres; plus clearly subordinate a logo and an URL



### SITUATION PLAN

<u>Google Map</u> Hardturmstadion 321