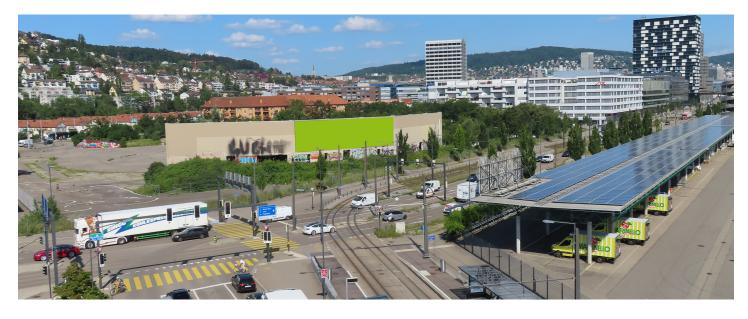

# ZURICH, HARDTURMSTADIUM MIDDLE SURFACE

| Dimensions          | W 28.50 m x H 7.30 m    |
|---------------------|-------------------------|
| Total size          | 208.05 m2               |
| Availability        | Permanent               |
| Illumination        | yes, floodlit           |
| Frequency per month | ca. 920'000             |
| Visibility          | Front, sideways/oblique |
|                     |                         |

## LOCATION | DESCRIPTION

- Exclusiveness
- Most important route from the City to the Highway
- In the direction of Basel, Bern, Lucerne, Lausanne, Geneva
- Lots of daily commuters
- Traffic jams, intersection with traffic lights
- Long viewing !
- Tram-Stop of line Nr. 4 in both ways