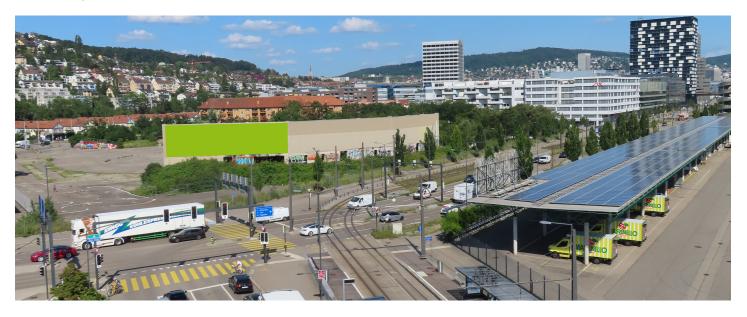

# **ZURICH, HARDTURMSTADIUM POSITION WEST**

| FACTS AND FIGURES   |                         |
|---------------------|-------------------------|
| Dimensions          | W 27.90 m x H 7.30 m    |
| Total size          | 203.67 m2               |
| Availability        | Permanent               |
| Illumination        | yes floodlit            |
| Frequency per month | ca. 920'000             |
| Visibility          | Front, sideways/oblique |
|                     |                         |

## LOCATION | DESCRIPTION

- Main route from motorway A1 into the city centre
- Coming from Basel, Bern, Lucerne, Lausanne and Geneva
- Along commuting line
- Congestion area and junction with traffic lights
- Extended viewing times
- Tram line stop both ways for line no 4