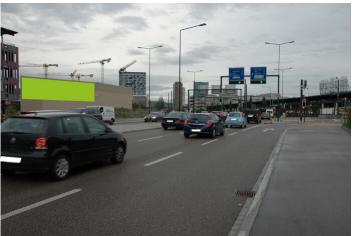

# **ZURICH, HARDTURMSTADIUM POSITION WEST**

| FACTS AND FIGURES   |                         |
|---------------------|-------------------------|
| Dimensions          | W 27.90 m x H 7.30 m    |
| Total size          | 203.67 m2               |
| Availability        | Permanent               |
| Illumination        | yes floodlit            |
| Frequency per month | ca. 920'000             |
| Visibility          | Front, sideways/oblique |
|                     |                         |

## LOCATION | DESCRIPTION

- Main route from motorway A1 into the city centre
- Coming from Basel, Bern, Lucerne, Lausanne and Geneva
- Along commuting line
- Congestion area and junction with traffic lights
- Extended viewing times
- Tram line stop both ways for line no 4